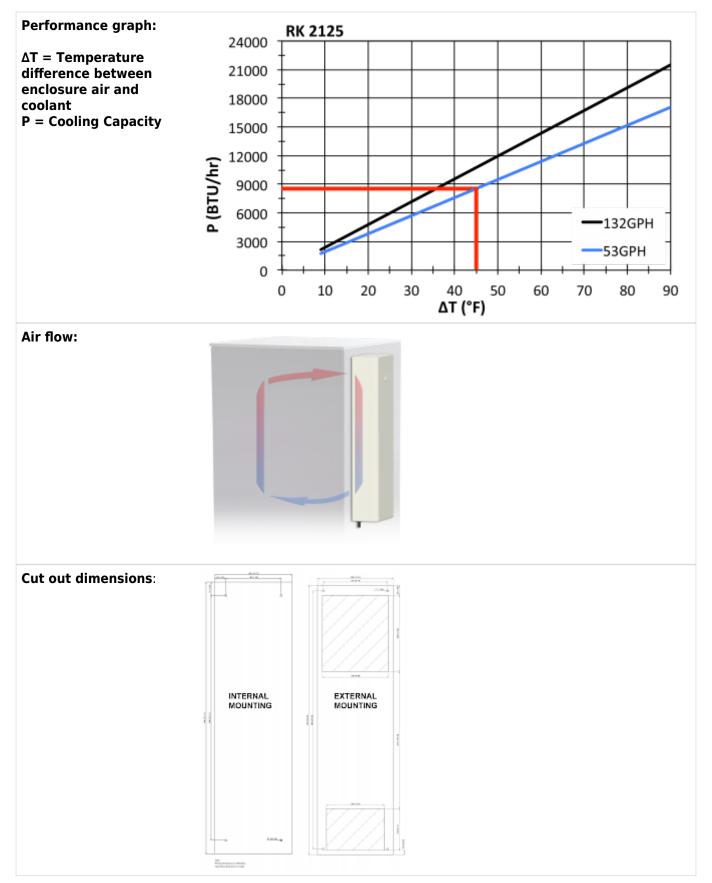

## **Technical data**

| Cooling capacity 95F/W50F (53 GPH):   | 8530 BTU                                                                         |
|---------------------------------------|----------------------------------------------------------------------------------|
| Cooling capacity 95F/W50F (132 GPH):  | 11090 BTU                                                                        |
| Coolant:                              | Water, light oils or similar                                                     |
| Operating temperature range:          | +34°F - +162°F                                                                   |
| Air volume flow (system / unimpeded): | 294 / 750 cfm @ 50 Hz<br>311 / 824 cfm @ 60 Hz                                   |
| Mounting:                             | Wall mounted / Internal                                                          |
| Dimension H x W x D:                  | 36.85 x 10.31 x 5.77 in.                                                         |
| Weight:                               | 39.68 lbs                                                                        |
| Voltage / Frequency:                  | 380-415 V 50 Hz 3~<br>400-460 V 60 Hz 3~                                         |
| Starting current:                     | 0.54 A / 0.66 A                                                                  |
| Max. current:                         | 0.27 A / 0.33 A                                                                  |
| Max. power:                           | 235 W                                                                            |
| Water connection:                     | Rp 1/4" - inside thread with 2 connectors for pipe internal diameter of 0.39 in. |
| Fuse:                                 | 3 x 3 A (T)                                                                      |
| Connection:                           | Connection terminals                                                             |