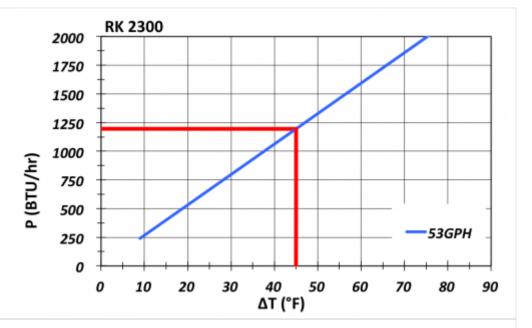

## **Technical data**

| Cooling capacit | y 95F/W50F | (53 GPH): | 1090 BTU |
|-----------------|------------|-----------|----------|
|-----------------|------------|-----------|----------|

**Coolant:** Water, light oils or similar

### Performance graph:

.