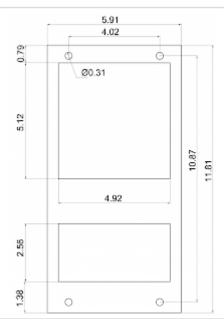

### **Cut out dimensions:**

| Order Information                |                        |
|----------------------------------|------------------------|
| Stainless steel housing part no. | 2300112                |
| Verpackungsmaße                  | 408.6 x 169 x 120.5 mm |
| Bruttogewicht                    | 5.3 kg                 |
| Taric code                       | 84158300               |
| GTIN (EAN)                       | 5350604210028          |