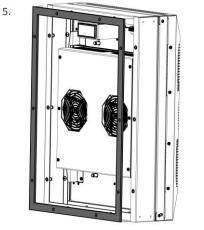

## TOOLS REQUIRED:

- PHILIPS HEAD SCREW DRIVER
- BLIND RIVET NUT TOOL

1.

IF MOUNTING GASKET IS SET OR DAMAGED, REPLACE WITH ONE SUPPLIED WITH THE KIT.

WITH MOUNTING GASKET IN PLACE ALIGN DUCT WITH THE SIDES OF THE UNIT.

USING A SCREW DRIVER, FIX THE DUCT USING THE SUPPLIED SCREWS AND TOOTHED WASHERS.

USING AN APPROPRIATE TOOL FIX THE MOUNTING RIVET NUTS TO THE HEXAGON CUTOUTS ON THE DUCT.

WITH ALL THE MOUNTING RIVET NUTS IN PLACE, ATTACH THE SUPPLIED MOUNTING GASKET TO THE DUCT.