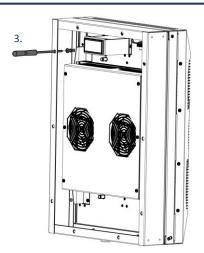

USING A SCREW DRIVER, FIX THE DUCT USING THE SUPPLIED SCREWS AND TOOTHED WASHERS.

USING AN APPROPRIATE TOOL FIX THE MOUNTING RIVET NUTS TO THE HEXAGON CUTOUTS ON THE DUCT.

WITH ALL THE MOUNTING RIVET NUTS IN PLACE, ATTACH THE SUPPLIED MOUNTING GASKET TO THE DUCT.