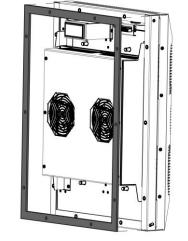

## TOOLS REQUIRED:

- PHILIPS HEAD SCREW DRIVER
- BLIND RIVET NUT TOOL

1.

IF MOUNTING GASKET IS SET OR DAMAGED, REPLACE WITH ONE SUPPLIED WITH THE KIT.

WITH MOUNTING GASKET IN PLACE ALIGN DUCT WITH THE SIDES OF THE UNIT.