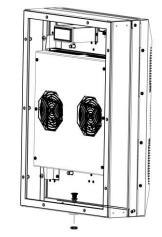

USING A SCREW DRIVER, FIX THE DUCT USING THE SUPPLIED SCREWS AND TOOTHED WASHERS.

USING AN APPROPRIATE TOOL FIX THE MOUNTING RIVET NUTS TO THE HEXAGON CUTOUTS ON THE DUCT.

WITH ALL THE MOUNTING RIVET NUTS IN PLACE, ATTACH THE SUPPLIED MOUNTING GASKET TO THE DUCT.

6.

ATTACH THE CONDESNATE DRAIN FITTING, NYLON WASHER AND LOCK NUT IN THE FORMING AT THE BOTTOM OF THE DUCT.

PR5960030665/rev.a