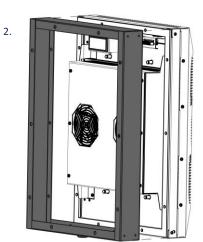

## TOOLS REQUIRED:

- PHILIPS HEAD SCREW DRIVER
- BLIND RIVET NUT TOOL

1.

IF MOUNTING GASKET IS SET OR DAMAGED, REPLACE WITH ONE SUPPLIED WITH THE KIT.

WITH MOUNTING GASKET IN PLACE ALIGN DUCT WITH THE SIDES OF THE UNIT.