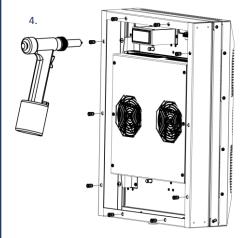

USING A SCREW DRIVER, FIX THE DUCT USING THE SUPPLIED SCREWS AND TOOTHED WASHERS.

USING AN APPROPRIATE TOOL FIX THE MOUNTING RIVET NUTS TO THE HEXAGON CUTOUTS ON THE DUCT.

WITH ALL THE MOUNTING RIVET NUTS IN PLACE, ATTACH THE SUPPLIED MOUNTING GASKET TO THE DUCT.