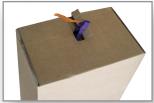

## Lifting sling

The innovative pre-installed lifting sling saves you from having to screw on the traditional eye bolts. After the outer box has been removed from both sides, the cooling unit can be hung directly into the enclosure cutout for installation.