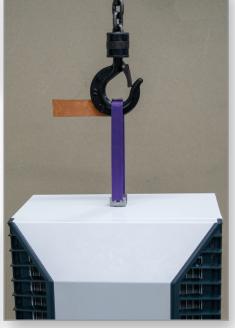

## Lifting sling

The innovative pre-installed lifting sling saves you from having to screw on the traditional eye bolts. After the outer box has been removed from both sides, the cooling unit can be hung directly into the enclosure cutout for installation.