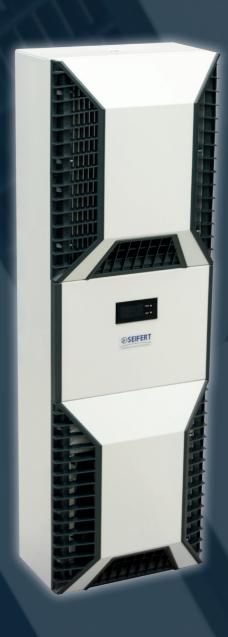

# SlimLine Pro

- Modern industrial design
- Simplified installation
- Up to 50% less refrigerant
- Operating temperature range from +10°C to +60°C
- High protection class IP 55 / IP56
- NEMA / Type 4X with stainless steel housing
- Identical cutout for multiple cooling capacities
- · Wall mounted or recessed
- 100% recyclable packaging