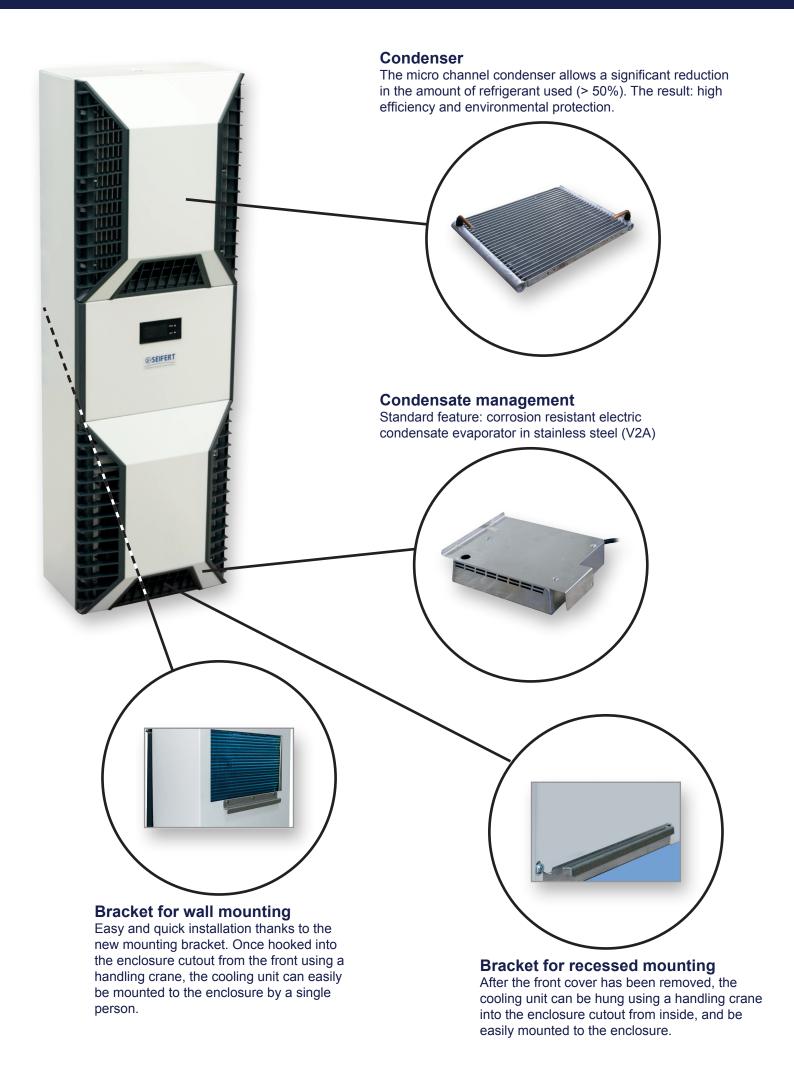

# SlimLine Pro

- Modern industrial design
- Simplified installation
- Up to 50% less refrigerant
- Operating temperature range from +10°C to +60°C
- High protection class IP 55 / IP56
- NEMA / Type 4X with stainless steel housing
- Identical cutout for multiple cooling capacities
- · Wall mounted or recessed
- 100% recyclable packaging