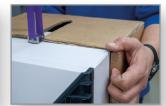

## Lifting sling

The innovative pre-installed lifting sling saves you from having to screw on the traditional eye bolts. After the outer box has been removed from both sides, the cooling unit can be hung directly into the enclosure cutout for installation.