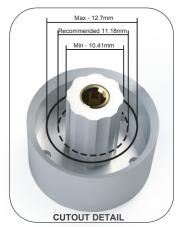

## AC-TG-6XXX-M-01 BREATHER VENT KIT DRAIN

Can be mounted in any enclosure to maintain current IP

IN

OUT

| ITEM                                                          | QTY | PART DESCRIPTION                                          | PART I.D. |
|---------------------------------------------------------------|-----|-----------------------------------------------------------|-----------|
| 1                                                             | 1   | 8-32 X 3/8" Threaded Press In Brass Insert                | NA        |
| 2                                                             | 1   | Drain Body                                                | NA        |
| 3                                                             | 1   | Drain Cap                                                 | NA        |
| 4                                                             | 1   | Foam Filter, 20.83mm O.D. x 10.41mm I.D. x 6.35mm Thick   | NA        |
| 5                                                             | 1   | Screw, Flat Head Phillips, 8-32 x 3/4", Steel, Zinc Clear | NA        |
| For use on bottom of the enclosure                            |     |                                                           |           |
| Qty 2 may be necessary for enclosures greater than 762mm wide |     |                                                           |           |