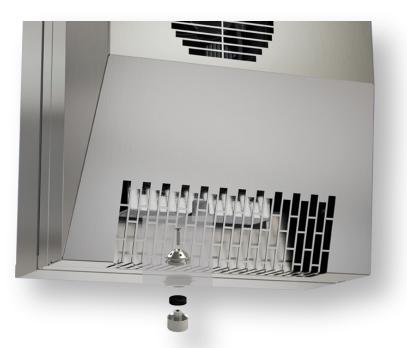

## AC-TG-6XXX-M-01 BREATHER VENT KIT DRAIN

Can be mounted in any enclosure to maintain current IP

IN

OUT

| ITEM                                                          | QTY | PART DESCRIPTION                                          | PART I.D. |
|---------------------------------------------------------------|-----|-----------------------------------------------------------|-----------|
| 1                                                             | 1   | 8-32 X 3/8" Threaded Press In Brass Insert                | NA        |
| 2                                                             | 1   | Drain Body                                                | NA        |
| 3                                                             | 1   | Drain Cap                                                 | NA        |
| 4                                                             | 1   | Foam Filter, 20.83mm O.D. x 10.41mm I.D. x 6.35mm Thick   | NA        |
| 5                                                             | 1   | Screw, Flat Head Phillips, 8-32 x 3/4", Steel, Zinc Clear | NA        |
| For use on bottom of the enclosure                            |     |                                                           |           |
| Qty 2 may be necessary for enclosures greater than 762mm wide |     |                                                           |           |

Can be mounted directly in these SOLITHERM PELTIER units to maintain current IP:

- All A/C Wall mounted units.
- TG 3039 Dehumidifiers fitted with a TG 1019305 Mounting Frame

TYPE 1, 3, 3R, 4, 4X & 12