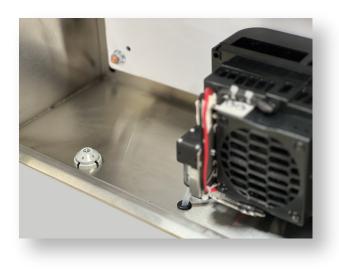

## AC-TG-6XXX-M-01 BREATHER VENT KIT DRAIN

Can be mounted in any enclosure to maintain current IP

IN

OUT

| ITEM                                                          | QTY | PART DESCRIPTION                                          | PART I.D. |
|---------------------------------------------------------------|-----|-----------------------------------------------------------|-----------|
| 1                                                             | 1   | 8-32 X 3/8" Threaded Press In Brass Insert                | NA        |
| 2                                                             | 1   | Drain Body                                                | NA        |
| 3                                                             | 1   | Drain Cap                                                 | NA        |
| 4                                                             | 1   | Foam Filter, 20.83mm O.D. x 10.41mm I.D. x 6.35mm Thick   | NA        |
| 5                                                             | 1   | Screw, Flat Head Phillips, 8-32 x 3/4", Steel, Zinc Clear | NA        |
| For use on bottom of the enclosure                            |     |                                                           |           |
| Qty 2 may be necessary for enclosures greater than 762mm wide |     |                                                           |           |