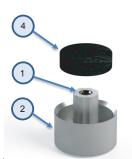

## AC-TG-6XXX-M-01 BREATHER VENT KIT DRAIN

Can be mounted in any enclosure to maintain current IP

IN

OUT

| ITEM                                                          | QTY | PART DESCRIPTION                                          | PART I.D. |
|---------------------------------------------------------------|-----|-----------------------------------------------------------|-----------|
| 1                                                             | 1   | 8-32 X 3/8" Threaded Press In Brass Insert                | NA        |
| 2                                                             | 1   | Drain Body                                                | NA        |
| 3                                                             | 1   | Drain Cap                                                 | NA        |
| 4                                                             | 1   | Foam Filter, 20.83mm O.D. x 10.41mm I.D. x 6.35mm Thick   | NA        |
| 5                                                             | 1   | Screw, Flat Head Phillips, 8-32 x 3/4", Steel, Zinc Clear | NA        |
| For use on bottom of the enclosure                            |     |                                                           |           |
| Qty 2 may be necessary for enclosures greater than 762mm wide |     |                                                           |           |