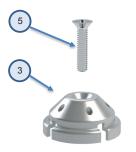

## AC-TG-6XXX-M-01 BREATHER VENT KIT DRAIN

Can be mounted in any enclosure to maintain current IP

IN

OUT

| ITEM                                                          | QTY | PART DESCRIPTION                                          | PART I.D. |
|---------------------------------------------------------------|-----|-----------------------------------------------------------|-----------|
| 1                                                             | 1   | 8-32 X 3/8" Threaded Press In Brass Insert                | NA        |
| 2                                                             | 1   | Drain Body                                                | NA        |
| 3                                                             | 1   | Drain Cap                                                 | NA        |
| 4                                                             | 1   | Foam Filter, 20.83mm O.D. x 10.41mm I.D. x 6.35mm Thick   | NA        |
| 5                                                             | 1   | Screw, Flat Head Phillips, 8-32 x 3/4", Steel, Zinc Clear | NA        |
| For use on bottom of the enclosure                            |     |                                                           |           |
| Qty 2 may be necessary for enclosures greater than 762mm wide |     |                                                           |           |