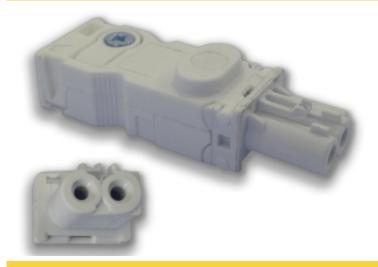

## **Female connector**

## **Description**

| Order Number:     | 400702       |
|-------------------|--------------|
| Brand Name:       | Wieland      |
| Colour:           | white        |
| Housing Material: | Polyamid     |
| Note:             | Halogen free |
| Approvals:        | CE           |

## **Technical Data**

| Mounting:                   | Plug                  |
|-----------------------------|-----------------------|
| Dimensions A x B x C (D+E): | 53.2 x 17.7 x 13.8 mm |
| Voltage / Frequency:        | max. 250 V            |
| Rated current:              | max. 16 A             |