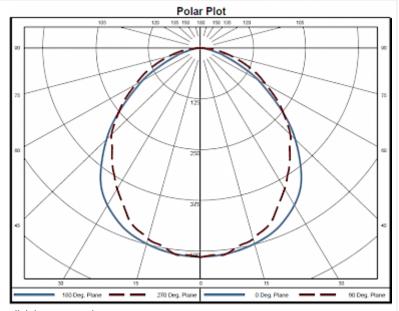

| 2 kg                                      |
| Voltage / Frequency:         | 24 V DC<br>only use SELV-DC power sources |
| Rated current:               | 5 A                                       |
| Power consumption:           | 12 W                                      |
| Lamp:                        | EB-7801                                   |
| Luminosity:                  | 1500 lm / 5100 K                          |
| Lifetime:                    | 60,000 hrs. @ 20°C                        |
| Connection:                  | Recommended external backup fuse: 7 A (T) |

Please click on the graphics to download.

More CAD drawings can be found under Product Download.

<sup>&</sup>gt; Overview Product Group STRIPLITE - LED Enclosure Lights



#### **Performance graph:**



click image to enlarge



# **Order Information**

**Taric code** 94054099