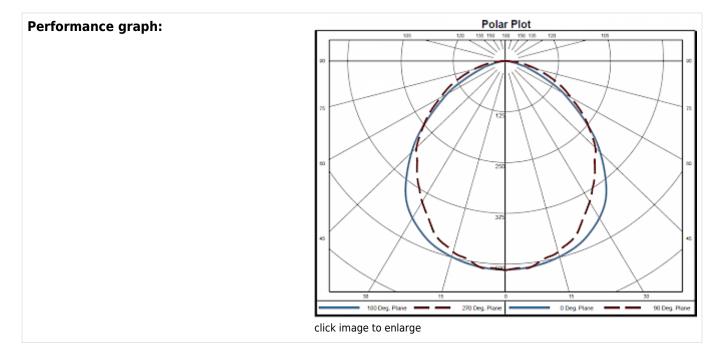

## **Technical Data**

| Operating Temperature Range: | -30°C - 50°C       |
|------------------------------|--------------------|
| Mounting:                    | M5 screws (x2)     |
| Dimensions A x B x C (D+E):  | 420 x 90 x 45 mm   |
| Weight:                      | 2 kg               |
| Voltage / Frequency:         | 115 V ~ 50/60 Hz   |
| Rated current:               | 10.6 A             |
| Power consumption:           | 16 W               |
| Lamp:                        | EB-7801            |
| Luminosity:                  | 1500 lm / 5100 K   |
| Lifetime:                    | 60,000 hrs. @ 20°C |
| Connection:                  | Connector          |