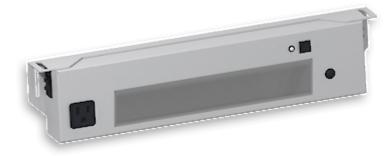

## Motion sensor operated enclosure LED lamp

## Description

| Order Number:       | 490513612                                                      |
|---------------------|----------------------------------------------------------------|
| Colour:             | RAL 9003                                                       |
| Housing Material:   | Mild steel, powder coated                                      |
| Ingress Protection: | IP 20                                                          |
| Included:           | Motion sensor<br>NEMA 5-15 outlet (max. 10.6 A)<br>Daisy Chain |
| Approvals:          | CE, cURus                                                      |
| UL File Number:     | E358386                                                        |

## **Technical Data**

| Operating Temperature Range: | -30°C - 50°C       |
|------------------------------|--------------------|
| Mounting:                    | M5 screws (x2)     |
| Dimensions A x B x C (D+E):  | 420 x 90 x 45 mm   |
| Weight:                      | 2 kg               |
| Voltage / Frequency:         | 115 V ~ 50/60 Hz   |
| Rated current:               | 10.6 A             |
| Power consumption:           | 16 W               |
| Lamp:                        | EB-7801            |
| Luminosity:                  | 1500 lm / 5100 K   |
| Lifetime:                    | 60,000 hrs. @ 20°C |
| Connection:                  | Connector          |