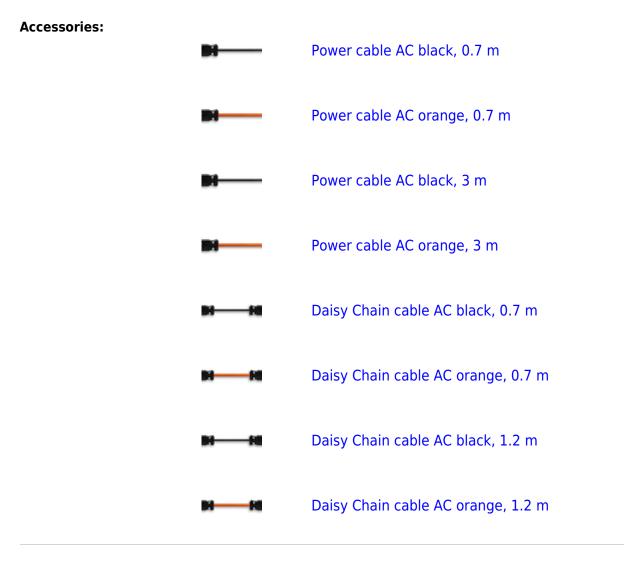

## Description

| Order Number:       | 490513612                                                      |
|---------------------|----------------------------------------------------------------|
| Colour:             | RAL 9003                                                       |
| Housing Material:   | Mild steel, powder coated                                      |
| Ingress Protection: | IP 20                                                          |
| Included:           | Motion sensor<br>NEMA 5-15 outlet (max. 10.6 A)<br>Daisy Chain |
| Approvals:          | CE, cURus                                                      |
| UL File Number:     | E358386                                                        |