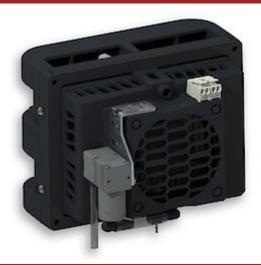

## Thermoelectric dehumidifier with condensate pump

## **Description**

Order Number: 3039309

**Brand Name:** SOLIFLEX

Colour: Black

**Housing Material:** PC UL94V-0

**Note:** With integrated condensate pump

Use a class 2 power unit (UL)

**Approvals:** CE, cURus

**Accessories:** 

Condensate drain socket

| Technical Data                   |                           |
|----------------------------------|---------------------------|
| Operating Temperature Range:     | 0°C - 65°C                |
| Mounting:                        | Recessed                  |
| Dimensions A x B x C (D+E):      | 176 x 136 x 148 mm        |
| Weight:                          | 2 kg                      |
| Cut out dimensions:              | 152 x 117.5 mm            |
| Voltage / Frequency:             | 24 V DC                   |
| Rated current:                   | 2.1 A                     |
| Starting current:                | 3.1 A                     |
| Max. current:                    | 2.4 A                     |
| Power consumption:               | 50 W                      |
| Max. power:                      | 58 W                      |
| Fuse:                            | 4 A (T)                   |
| Connection:                      | Connection terminal block |
| Condensation rate 30°C / 80%rH.: | 25 ml/hr                  |