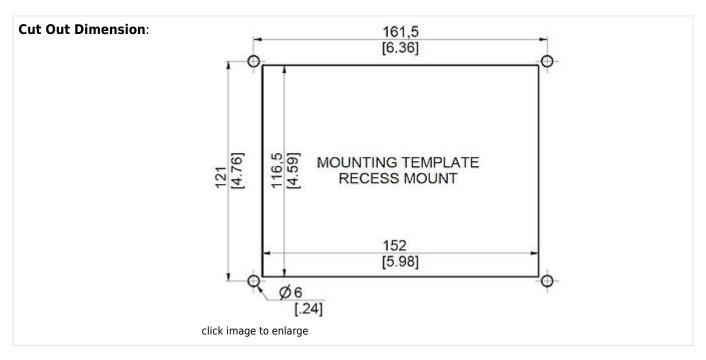

**Accessories:** 

Condensate drain socket

| Technical Data                   |                           |
|----------------------------------|---------------------------|
| Operating Temperature Range:     | 0°C - 65°C                |
| Mounting:                        | Recessed                  |
| Dimensions A x B x C (D+E):      | 176 x 136 x 148 mm        |
| Weight:                          | 2 kg                      |
| Cut out dimensions:              | 152 x 117.5 mm            |
| Voltage / Frequency:             | 24 V DC                   |
| Rated current:                   | 2.1 A                     |
| Starting current:                | 3.1 A                     |
| Max. current:                    | 2.4 A                     |
| Power consumption:               | 50 W                      |
| Max. power:                      | 58 W                      |
| Fuse:                            | 4 A (T)                   |
| Connection:                      | Connection terminal block |
| Condensation rate 30°C / 80%rH.: | 25 ml/hr                  |

Please click on the graphics to download.

More CAD drawings can be found under Product Download.

<sup>&</sup>gt; Overview Product Group SOLIFLEX - accessories for safety inside enclosures