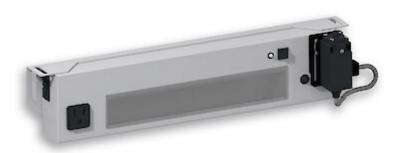

### Motion sensor operated enclosure LED lamp

## **Description**

**Order Number:** 490515612

Colour: RAL 9003

**Housing Material:** Mild steel, powder coated

**Ingress Protection:** IP 20

**Included:** Motion sensor

NEMA 5-15 outlet (max. 10.6 A)

Door contact ready Daisy Chain max. 10

**Note:** Door Switch has to be ordered separately

part no. 490505

**Approvals:** CE

UL File Number: -

#### **Accessories:**

Power cable AC orange, 0.7 m

Power cable AC black, 3 m

Power cable AC orange, 3 m

Daisy Chain cable AC black, 0.7 m

Daisy Chain cable AC orange, 0.7 m

Power cable AC black, 0.7 m

Daisy Chain cable AC black, 1.2 m

Daisy Chain cable AC orange, 1.2 m

Door contact switch

## **Technical Data**

| Operating Temperature Range: | -30°C - 50°C                                                      |
|------------------------------|-------------------------------------------------------------------|
| Mounting:                    | M5 screws (x2)                                                    |
| Dimensions A x B x C (D+E):  | 420 x 90 x 45 mm                                                  |
| Weight:                      | 2 kg                                                              |
| Voltage / Frequency:         | 115 V ~ 50/60 Hz                                                  |
| Rated current:               | 10.6 A                                                            |
| Power consumption:           | 16 W                                                              |
| Lamp:                        | EB-7801                                                           |
| Luminosity:                  | 1500 lm / 5100 K                                                  |
| Lifetime:                    | 60,000 hrs. @ 20°C                                                |
| Connection:                  | Recommended external backup fuse: 17 A (T) or circuit breaker C16 |