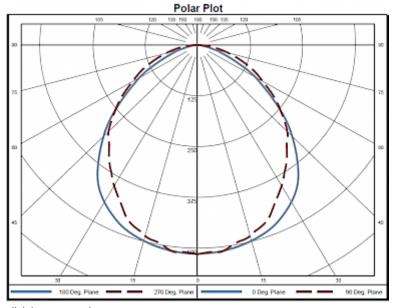

rrent:               | 10.6 A                                                            |
| Power consumption:           | 16 W                                                              |
| Lamp:                        | EB-7801                                                           |
| Luminosity:                  | 1500 lm / 5100 K                                                  |
| Lifetime:                    | 60,000 hrs. @ 20°C                                                |
| Connection:                  | Recommended external backup fuse: 17 A (T) or circuit breaker C16 |

Please click on the graphics to download.

More CAD drawings can be found under Product Download.

<sup>&</sup>gt; Overview Product Group STRIPLITE - LED Enclosure Lights



#### **Performance graph:**



click image to enlarge



# **Order Information**

**Taric code** 94054099