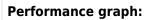

## **Technical Data**

| Operating Temperature Range: | -30°C - 50°C                                                      |
|------------------------------|-------------------------------------------------------------------|
| Mounting:                    | M5 screws (x2)                                                    |
| Dimensions A x B x C (D+E):  | 420 x 90 x 45 mm                                                  |
| Weight:                      | 2 kg                                                              |
| Voltage / Frequency:         | 230 V ~ 50/60 Hz                                                  |
| Rated current:               | 16.8 A                                                            |
| Power consumption:           | 16 W                                                              |
| Lamp:                        | EB-7801                                                           |
| Luminosity:                  | 1500 lm / 5100 K                                                  |
| Lifetime:                    | 60,000 hrs. @ 20°C                                                |
| Connection:                  | Recommended external backup fuse: 17 A (T) or circuit breaker C16 |