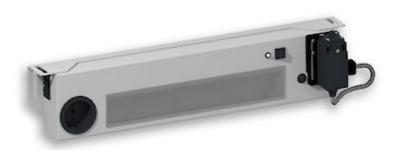

### Motion sensor operated enclosure LED lamp

### **Description**

**Order Number:** 490504612

Colour: RAL 9003

**Housing Material:** Mild steel, powder coated

**Ingress Protection:** IP 20

**Included:** Motion sensor

Schuko outlet (max. 16 A) Door contact ready