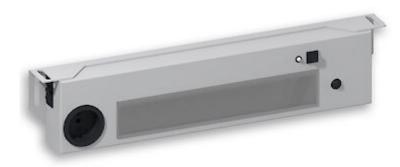

## Sensor operated enclosure LED lamp

## Description

| Approvals:          | CE                                                                |
|---------------------|-------------------------------------------------------------------|
| Included:           | Motion sensor<br>Schuko outlet (max. 16 A)<br>Daisy Chain max. 10 |
| Ingress Protection: | IP 20                                                             |
| Housing Material:   | Mild steel, powder coated                                         |
| Colour:             | RAL 9003                                                          |
| Order Number:       | 490502612                                                         |

## **Technical Data**

| Operating Temperature Range: | -30°C - 50°C                                                         |
|------------------------------|----------------------------------------------------------------------|
| Mounting:                    | M5 screws (x2)                                                       |
| Dimensions A x B x C (D+E):  | 420 x 90 x 45 mm                                                     |
| Weight:                      | 2 kg                                                                 |
| Voltage / Frequency:         | 230 V ~ 50/60 Hz                                                     |
| Rated current:               | 16.8 A                                                               |
| Power consumption:           | 16 W                                                                 |
| Lamp:                        | EB-7801                                                              |
| Luminosity:                  | 1500 lm / 5100 K                                                     |
| Lifetime:                    | 60,000 hrs. @ 20°C                                                   |
| Connection:                  | Recommended external backup fuse: 17 A (T)<br>or circuit breaker C16 |