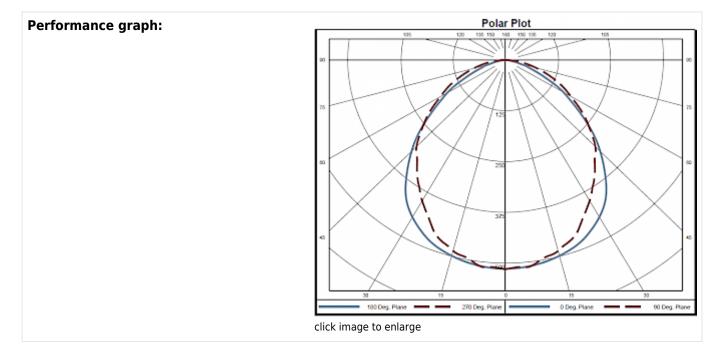

## **Technical Data**

| Operating Temperature Range: | -30°C - 50°C                                                         |
|------------------------------|----------------------------------------------------------------------|
| Mounting:                    | M5 screws (x2)                                                       |
| Dimensions A x B x C (D+E):  | 420 x 90 x 45 mm                                                     |
| Weight:                      | 2 kg                                                                 |
| Voltage / Frequency:         | 230 V ~ 50/60 Hz                                                     |
| Rated current:               | 16.8 A                                                               |
| Power consumption:           | 16 W                                                                 |
| Lamp:                        | EB-7801                                                              |
| Luminosity:                  | 1500 lm / 5100 K                                                     |
| Lifetime:                    | 60,000 hrs. @ 20°C                                                   |
| Connection:                  | Recommended external backup fuse: 17 A (T)<br>or circuit breaker C16 |