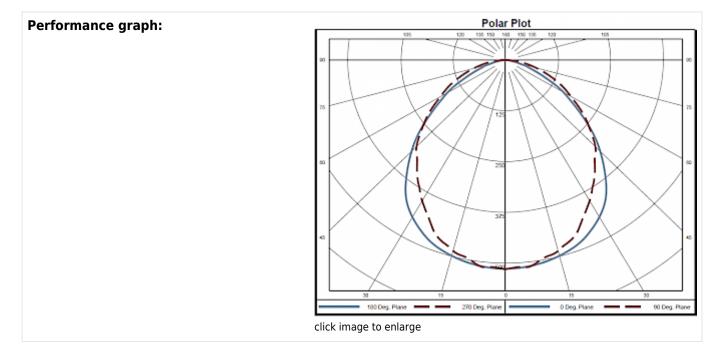

## **Technical Data**

| Operating Temperature Range: | -30°C - 50°C                                |
|------------------------------|---------------------------------------------|
| Mounting:                    | M5 screws (x2)                              |
| Dimensions A x B x C (D+E):  | 420 x 90 x 45 mm                            |
| Weight:                      | 2 kg                                        |
| Voltage / Frequency:         | 115 - 230 V ~ 50/60 Hz                      |
| Rated current:               | 0.2 A                                       |
| Power consumption:           | 16 W                                        |
| Lamp:                        | EB-7801                                     |
| Luminosity:                  | 1500 lm / 5100 K                            |
| Lifetime:                    | 60,000 hrs. @ 20°C                          |
| Connection:                  | Recommended external backup fuse: 0.5 A (T) |