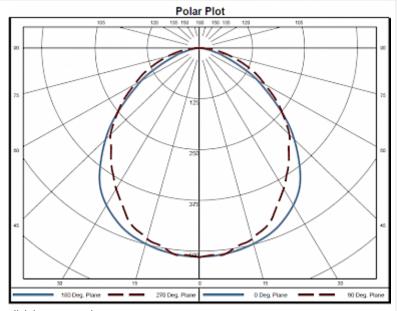

cy:         | 24 V DC                                   |
| Voltage tolerance:           | Only use SELV-DC power sources            |
| Rated current:               | 5 A                                       |
| Power consumption:           | 12 W                                      |
| Lamp:                        | EB-7801                                   |
| Luminosity:                  | 1500 lm / 5100 K                          |
| Lifetime:                    | 60,000 hrs. @ 20°C                        |
| Connection:                  | Recommended external backup fuse: 7 A (T) |

Please click on the graphics to download.

More CAD drawings can be found under Product Download.

<sup>&</sup>gt; Overview Product Group Energy-saving LED enclosure Lamps



## **Performance graph:**



click image to enlarge



## **Order Information**

**Taric code** 94054990