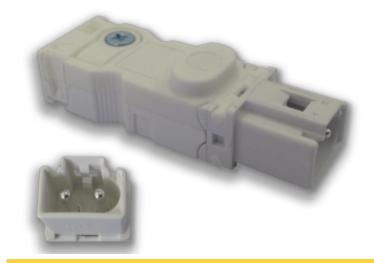

## Male connector

## **Description**

| Order Number:     | 400703                                   |
|-------------------|------------------------------------------|
| Brand Name:       | Wieland                                  |
| Colour:           | white                                    |
| Housing Material: | Polyamid                                 |
| Note:             | Halogen free                             |
| Optional:         | Wieland female connector part no. 400702 |
| Approvals:        | CE                                       |

## **Technical Data**

| Mounting:                   | Plug                  |
|-----------------------------|-----------------------|
| Dimensions A x B x C (D+E): | 53.2 x 17.7 x 13.8 mm |
| Voltage / Frequency:        | max. 250 V            |
| Rated current:              | max. 16 A             |
| Max. current:               | max. 250 V            |