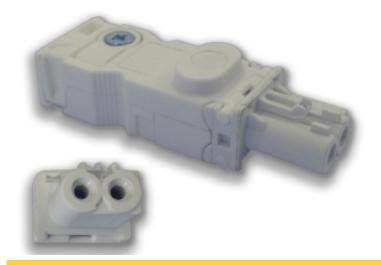

## **Female connector**

## **Description**

| Order Number:     | 400702       |
|-------------------|--------------|
| Brand Name:       | Wieland      |
| Colour:           | white        |
| Housing Material: | Polyamid     |
| Note:             | Halogen free |
| Approvals:        | CE           |

## Technical Data

| Mounting:                   | Plug                  |
|-----------------------------|-----------------------|
| Dimensions A x B x C (D+E): | 53.2 x 17.7 x 13.8 mm |
| Voltage / Frequency:        | max. 250 V            |
| Rated current:              | max. 16 A             |