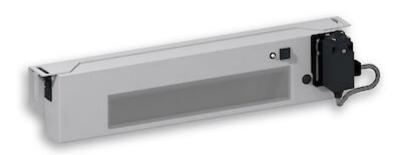

Sensor operated LED lamp. Only for installation inside industrial control cabinets.

### **Description**

| Order Number:                     | 490566612                                |
|-----------------------------------|------------------------------------------|
| Colour:                           | RAL 9003                                 |
| Housing Material:                 | Mild steel, powder coated                |
| IP protection class to EN 60 529: | IP 20                                    |
| Included:                         | Motion sensor                            |
|                                   | Door contact ready                       |
|                                   | Daisy Chain max. 10                      |
| Note:                             | Door Switch has to be ordered separately |
|                                   | part no. 490505                          |
| SK notes:                         | Suitable for damp locations              |
| Approvals:                        | CE, cURus                                |
| UL File Number:                   | E358386                                  |
|                                   |                                          |

## **Technical Data**

| Operating Temperature Range: | -30°C - 50°C                              |
|------------------------------|-------------------------------------------|
| Mounting:                    | M5 screws (x2)                            |
| Dimensions A x B x C (D+E):  | 420 x 90 x 45 mm                          |
| Weight:                      | 2 kg                                      |
| Voltage / Frequency:         | 24 V DC                                   |
| Voltage tolerance:           | Only use SELV-DC power sources            |
| Rated current:               | 5 A                                       |
| Power consumption:           | 12 W                                      |
| Lamp:                        | EB-7801                                   |
| Luminosity:                  | 1500 lm / 5100 K                          |
| Lifetime:                    | 60,000 hrs. @ 20°C                        |
| Connection:                  | Recommended external backup fuse: 7 A (T) |