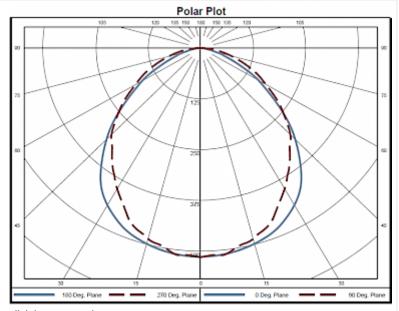

:         | 24 V DC                                   |
| Voltage tolerance:           | Only use SELV-DC power sources            |
| Rated current:               | 5 A                                       |
| Power consumption:           | 12 W                                      |
| Lamp:                        | EB-7801                                   |
| Luminosity:                  | 1500 lm / 5100 K                          |
| Lifetime:                    | 60,000 hrs. @ 20°C                        |
| Connection:                  | Recommended external backup fuse: 7 A (T) |

Please click on the graphics to download.

More CAD drawings can be found under Product Download.

<sup>&</sup>gt; Overview Product Group Energy-saving LED enclosure Lamps



#### **Performance graph:**



click image to enlarge



# **Order Information**

**Taric code** 94054990