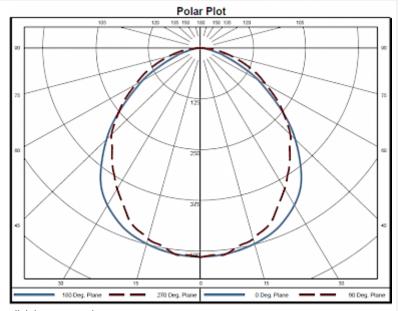

cy:         | 24 V DC                                   |
| Voltage tolerance:           | Only use SELV-DC power sources            |
| Rated current:               | 5 A                                       |
| Power consumption:           | 12 W                                      |
| Lamp:                        | EB-7801                                   |
| Luminosity:                  | 1500 lm / 5100 K                          |
| Lifetime:                    | 60,000 hrs. @ 20°C                        |
| Connection:                  | Recommended external backup fuse: 7 A (T) |

Please click on the graphics to download.

More CAD drawings can be found under Product Download.

<sup>&</sup>gt; Overview Product Group Energy-saving LED enclosure Lamps



## **Performance graph:**



click image to enlarge



## **Order Information**

**Taric code** 94054990