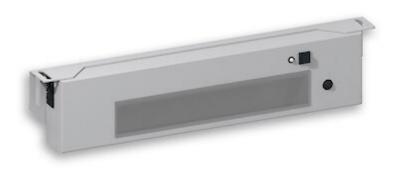

Sensor operated LED lamp. Only for installation inside industrial control cabinets.

| Descri | ntion  |
|--------|--------|
| Descii | PLIOII |

| Order Number:                     | 490561612                            |
|-----------------------------------|--------------------------------------|
| Colour:                           | RAL 9003                             |
| Housing Material:                 | Mild steel, powder coated            |
| IP protection class to EN 60 529: | IP 20                                |
| Included:                         | Motion sensor<br>Daisy Chain max. 10 |
| SK notes:                         | Suitable for damp locations          |
| Approvals:                        | CE, cURus                            |
| UL File Number:                   | E358386                              |
|                                   |                                      |