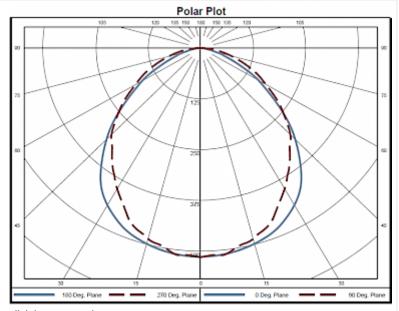

urrent:               | 10.6 A                                                            |
| Power consumption:           | 16 W                                                              |
| Lamp:                        | EB-7801                                                           |
| Luminosity:                  | 1500 lm / 5100 K                                                  |
| Lifetime:                    | 60,000 hrs. @ 20°C                                                |
| Connection:                  | Recommended external backup fuse: 17 A (T) or circuit breaker C16 |

Please click on the graphics to download.

More CAD drawings can be found under Product Download.

<sup>&</sup>gt; Overview Product Group Energy-saving LED enclosure Lamps



## **Performance graph:**



click image to enlarge



## **Order Information**

**Taric code** 94054990