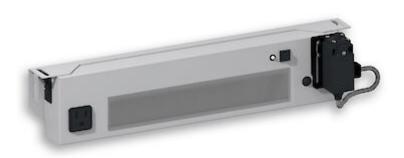

Sensor operated LED lamp. Only for installation inside industrial control cabinets.

| Description                       |                                                                                        |
|-----------------------------------|----------------------------------------------------------------------------------------|
| Order Number:                     | 490515612                                                                              |
| Colour:                           | RAL 9003                                                                               |
| Housing Material:                 | Mild steel, powder coated                                                              |
| IP protection class to EN 60 529: | IP 20                                                                                  |
| Included:                         | Motion sensor  NEMA 5-15 outlet (max. 10.6 A)  Door contact ready  Daisy Chain max. 10 |
| Note:                             | Door Switch has to be ordered separately part no. 490505                               |
| Approvals:                        | CE                                                                                     |
| UL File Number:                   | -                                                                                      |

## **Technical Data**

| Operating Temperature Range: | -30°C - 50°C                                                      |
|------------------------------|-------------------------------------------------------------------|
| Mounting:                    | M5 screws (x2)                                                    |
| Dimensions A x B x C (D+E):  | 420 x 90 x 45 mm                                                  |
| Weight:                      | 2 kg                                                              |
| Voltage / Frequency:         | 115 V ~ 50/60 Hz                                                  |
| Rated current:               | 10.6 A                                                            |
| Power consumption:           | 16 W                                                              |
| Lamp:                        | EB-7801                                                           |
| Luminosity:                  | 1500 lm / 5100 K                                                  |
| Lifetime:                    | 60,000 hrs. @ 20°C                                                |
| Connection:                  | Recommended external backup fuse: 17 A (T) or circuit breaker C16 |