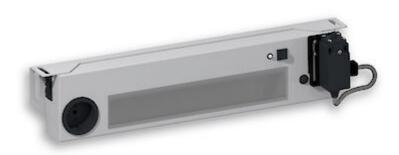

Sensor operated LED lamp. Only for installation inside industrial control cabinets.

**Description** 

**Approvals:** 

| Order Number:                     | 490504612                                |
|-----------------------------------|------------------------------------------|
| Colour:                           | RAL 9003                                 |
| Housing Material:                 | Mild steel, powder coated                |
| IP protection class to EN 60 529: | IP 20                                    |
| Included:                         | Motion sensor                            |
|                                   | Schuko outlet (max. 16 A)                |
|                                   | Door contact ready                       |
|                                   | Daisy Chain max. 10                      |
| Note:                             | Door Switch has to be ordered separately |
|                                   | part no. 490505                          |

## **Technical Data**

| Operating Temperature Range: | -30°C - 50°C                                                      |
|------------------------------|-------------------------------------------------------------------|
| Mounting:                    | M5 screws (x2)                                                    |
| Dimensions A x B x C (D+E):  | 420 x 90 x 45 mm                                                  |
| Weight:                      | 2 kg                                                              |
| Voltage / Frequency:         | 230 V ~ 50/60 Hz                                                  |
| Rated current:               | 16.8 A                                                            |
| Power consumption:           | 16 W                                                              |
| Lamp:                        | EB-7801                                                           |
| Luminosity:                  | 1500 lm / 5100 K                                                  |
| Lifetime:                    | 60,000 hrs. @ 20°C                                                |
| Connection:                  | Recommended external backup fuse: 17 A (T) or circuit breaker C16 |