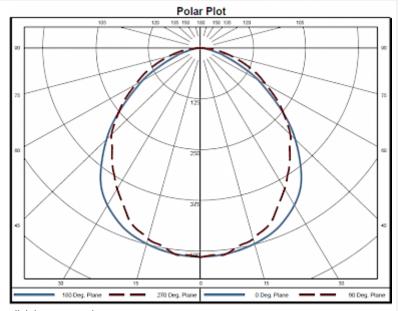

rent:               | 16.8 A                                                            |
| Power consumption:           | 16 W                                                              |
| Lamp:                        | EB-7801                                                           |
| Luminosity:                  | 1500 lm / 5100 K                                                  |
| Lifetime:                    | 60,000 hrs. @ 20°C                                                |
| Connection:                  | Recommended external backup fuse: 17 A (T) or circuit breaker C16 |

Please click on the graphics to download.

More CAD drawings can be found under Product Download.

<sup>&</sup>gt; Overview Product Group Energy-saving LED enclosure Lamps



#### **Performance graph:**



click image to enlarge



# **Order Information**

**Taric code** 94054990