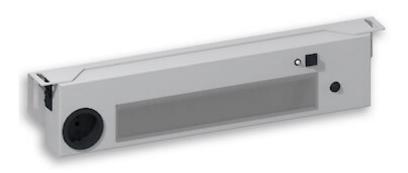

Sensor operated LED lamp. Only for installation inside industrial control cabinets.

### **Description**

| Order Number:                     | 490502612                                                         |
|-----------------------------------|-------------------------------------------------------------------|
| Colour:                           | RAL 9003                                                          |
| Housing Material:                 | Mild steel, powder coated                                         |
| IP protection class to EN 60 529: | IP 20                                                             |
| Included:                         | Motion sensor<br>Schuko outlet (max. 16 A)<br>Daisy Chain max. 10 |
| Approvals:                        | CE                                                                |

## **Technical Data**

| Operating Temperature Range: | -30°C - 50°C                                                      |
|------------------------------|-------------------------------------------------------------------|
| Mounting:                    | M5 screws (x2)                                                    |
| Dimensions A x B x C (D+E):  | 420 x 90 x 45 mm                                                  |
| Weight:                      | 2 kg                                                              |
| Voltage / Frequency:         | 230 V ~ 50/60 Hz                                                  |
| Rated current:               | 16.8 A                                                            |
| Power consumption:           | 16 W                                                              |
| Lamp:                        | EB-7801                                                           |
| Luminosity:                  | 1500 lm / 5100 K                                                  |
| Lifetime:                    | 60,000 hrs. @ 20°C                                                |
| Connection:                  | Recommended external backup fuse: 17 A (T) or circuit breaker C16 |