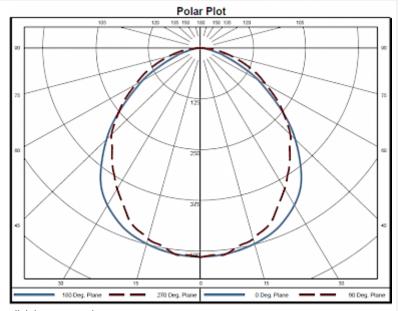

kg                                        |
| Voltage / Frequency:         | 115 - 230 V ~ 50/60 Hz                      |
| Rated current:               | 0.2 A                                       |
| Power consumption:           | 16 W                                        |
| Lamp:                        | EB-7801                                     |
| Luminosity:                  | 1500 lm / 5100 K                            |
| Lifetime:                    | 60,000 hrs. @ 20°C                          |
| Connection:                  | Recommended external backup fuse: 0.5 A (T) |

Please click on the graphics to download.

More CAD drawings can be found under Product Download.

<sup>&</sup>gt; Overview Product Group Energy-saving LED enclosure Lamps



## **Performance graph:**



click image to enlarge



## **Order Information**

**Taric code** 94054990