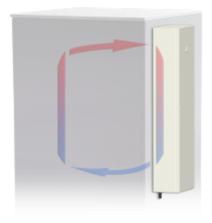

|
| Max. current:                         | 0.27 A / 0.33 A                                                                  |
| Max. power:                           | 235 W                                                                            |
| Water connection:                     | Rp 1/4" - inside thread with 2 connectors for pipe internal diameter of 0.39 in. |
| Fuse:                                 | 3 x 3 A (T)                                                                      |
| Connection:                           | Connection terminals                                                             |



### **Performance graph:**

ΔT = Temperature difference between enclosure air and coolant P = Cooling Capacity



#### Air flow:



### Cut out dimensions: