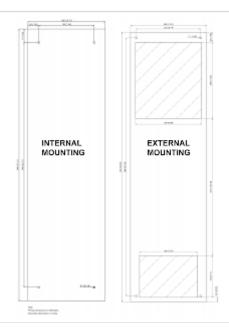

|
| Max. current:                         | 0.27 A / 0.33 A                                                                  |
| Max. power:                           | 235 W                                                                            |
| Water connection:                     | Rp 1/4" - inside thread with 2 connectors for pipe internal diameter of 0.39 in. |
| Fuse:                                 | 3 x 3 A (T)                                                                      |
| Connection:                           | Connection terminals                                                             |



### **Performance graph:**

ΔT = Temperature difference between enclosure air and coolant P = Cooling Capacity



#### Air flow:



### Cut out dimensions: