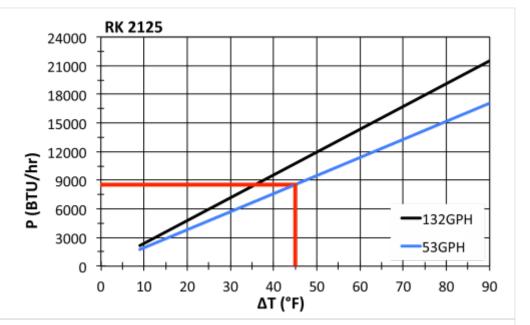

| Technical data                        |                                                                                  |
|---------------------------------------|----------------------------------------------------------------------------------|
| Cooling capacity 95F/W50F (53 GPH):   | 8530 BTU                                                                         |
| Cooling capacity 95F/W50F (132 GPH):  | 11090 BTU                                                                        |
| Coolant:                              | Water, light oils or similar                                                     |
| Operating temperature range:          | +34°F - +162°F                                                                   |
| Air volume flow (system / unimpeded): | 294 / 750 cfm @ 50 Hz<br>311 / 824 cfm @ 60 Hz                                   |
| Mounting:                             | Wall mounted / Internal                                                          |
| Dimension H x W x D:                  | 36.85 x 10.31 x 5.77 in.                                                         |
| Weight:                               | 39.68 lbs                                                                        |
| Voltage / Frequency:                  | 380-415 V 50 Hz 3~<br>400-460 V 60 Hz 3~                                         |
| Starting current:                     | 0.54 A / 0.66 A                                                                  |
| Max. current:                         | 0.27 A / 0.33 A                                                                  |
| Max. power:                           | 235 W                                                                            |
| Water connection:                     | Rp 1/4" - inside thread with 2 connectors for pipe internal diameter of 0.39 in. |
| Fuse:                                 | 3 x 3 A (T)                                                                      |
| Connection:                           | Connection terminals                                                             |

### **Performance graph:**

ΔT = Temperature difference between enclosure air and coolant P = Cooling Capacity